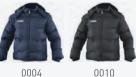

#### G010 FUJI

XL

XXL YL

#### FABRIC

OUTSIDE Nylon 100% INSIDE Polyester 100%

0004

0010

OUTSIDE Polyester 100% INSIDE Polyester 100%

0004

0010

54 x 32 x 52h cm