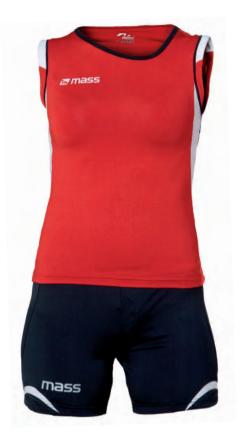

# VOLLEY

**GAZELLE** 

**SWAN** 

XL

XXL

YL

XXS

XS S

# FABRIC

Cotton 92% Spandex 8%