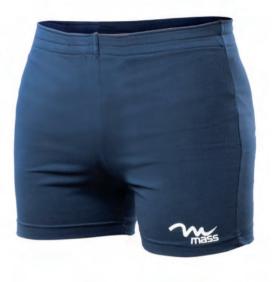

### **TITANIUM**

DETAIL

S/M L/XL XXL/YL

#### FABRIC

Polypropylene 40% Polyamide 55% Elastam 5%