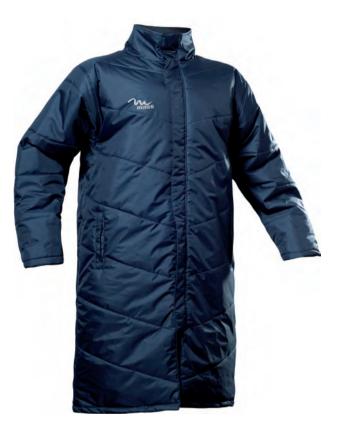

#### FABRIC

OUTSIDE
Polyester 100%
INSIDE
Polyester 100%

### FABRIC

OUTSIDE
Polyester 100%
INSIDE
Polyester 100%