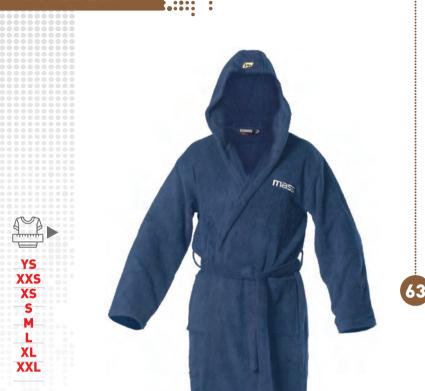

## **SIZES**

| Size | Height    | Age   | Size | Height   |
|------|-----------|-------|------|----------|
| YYS  | UNDER 120 | 4/6   | M    | 172/177  |
| YS   | 120/132   | 6/8   | L    | 178/183  |
| XXS  | 133/145   | 8/10  | XL   | 184/189  |
| XS   | 146/158   | 10/13 | XXL  | 190/195  |
| S    | 159/171   | 13/15 | YL   | 196/201  |
|      |           |       | YYL  | OVER 202 |