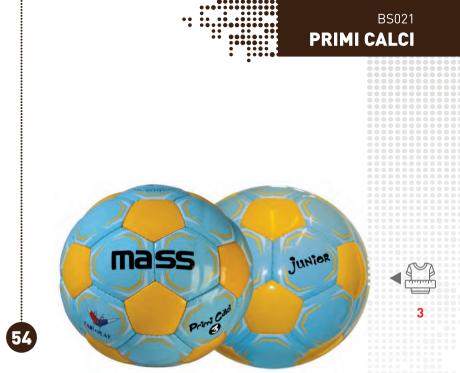

YL

#### FABRIC

OUTSIDE
Polyester 100%
INSIDE
Polyester 100%





### FABRIC

OUTSIDE
Polyester 100%
INSIDE
Polyester 100%





#### G015 **URALI**







#### G011 HIMALAYA





XL

XXL YL



#### FABRIC

XL XXL

> OUTSIDE Polyester 100% INSIDE Polyester 100%

Waterproof



#### FABRIC

OUTSIDE Polyester 100% INSIDE Polyester 100%













XL

XXL



#### G010 FUJI





XL

XXL YL

#### FABRIC

OUTSIDE Nylon 100% INSIDE Polyester 100%







0004



0010



OUTSIDE Polyester 100% INSIDE Polyester 100%





0004



0010











54 x 32 x 52h cm

50

Mass

48 x 26 x 40h cm

FABRIC Polyester 600



FABRIC

Polyester 600













51

#### FABRIC

54 x 32 x 52h cm

B034

Polyester 600



#### FABRIC

Polyester 600



1009











FABRIC Nylon 240



FABRIC Polyester 600















**FRONT** 

**BACK** 

#### FABRIC

PU-BIK/2Y 2,7 mm Training - Match



BACK





PU-BIK/2Y 2,7 mm Training - Match











**FRONT** 













Hard e Firm ground

**Artificial** ground

**Soft** ground

Hard e Firm ground









BS023

DORADO









**FRONT** 

**BACK** 

#### FABRIC

PU-BIK/2Y 2,7 mm Training - Match





2107







FABRIC

TPU-PU 2.0/4 mm Training - Match





















**Artificial** ground

**Indoor** ground





BS024 CRUX





5

1007

FRONT

BACK



PU-BIK/2Y 2,7 mm *Training – Match* 































SENIOR

#### FABRIC

Polyester 100%



#### FABRIC

UNIQUE

Polyester 100%



ACC009

### GHIACCIO BUSTA









X 5







FABRIC















UNIQUE

FABRIC Plastic



FABRIC Cotton 100%









FRT008
YANKEE



FABRIC