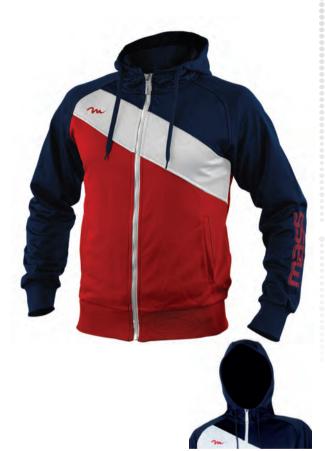

# KIT010 DRIBBLING

YS XXS

XS S M

XL

ML004

YYS

YS

XXS

XS

S

M

L

XL

XXL

**EVERTON** 

MATCHABLE WITH ABBINABILE CON PC007 SHOT (pag 27)