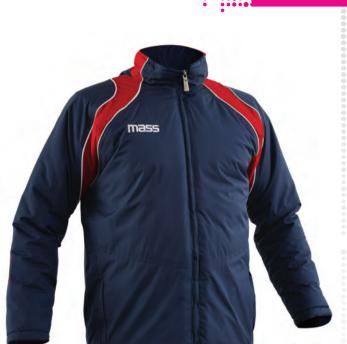

2 **FINLAND** 



MATCHABLE WITH ABBINABILE CON TRN016 PANTA VENUS (pag 28)



YS

XXS XS

S

M L

XL

XXL

YL



GT003 - JACKET **NEW ZEALAND** 

PT001 -TROUSERS **NEW ZEALAND** 





YS

XS

XL

XXL

#### FABRIC

40

New Polyester 100%





0304



0703

0203

1203



Polyester 100% Microfibra













**Polyester**Fresco



S

M L

YL





FRT009

GALE



FE001
STREET









YS

XXS XS

S

M L

XL

XXL YL

#### FABRIC

Polyester 100%





FABRIC Cotton 100%



YS

XXS

XS

S

M

L XL

XXL YL















M L XL

YS

XXS

XS

S

XXL YL

#### FABRIC

Polyester 100% Microfibra





Polyester 100%







0010





PR009

**LEVANTE** 



PROMO





YS

XXS XS

S

M

XL

XXL YL





4-11-11

M

XL

#### FABRIC

Cotton 100%



#### FABRIC

Cotton 100%



0003













XL

XXL

YL







YYS YS

XXS

XS

S M

Ľ

XL

XXL YL

#### FABRIC

OUTSIDE
Polyester 100%
INSIDE
Polyester 100%





### FABRIC

OUTSIDE
Polyester 100%
INSIDE
Polyester 100%





#### G015 **URALI**







#### G011 HIMALAYA





XL

XXL YL



#### FABRIC

XL XXL

> OUTSIDE Polyester 100% INSIDE Polyester 100%

Waterproof



#### FABRIC

OUTSIDE Polyester 100% INSIDE Polyester 100%













XL

XXL



#### G010 FUJI





XL

XXL YL

#### FABRIC

OUTSIDE Nylon 100% INSIDE Polyester 100%







0004



0010



OUTSIDE Polyester 100% INSIDE Polyester 100%





0004



0010











54 x 32 x 52h cm

50

Mass

48 x 26 x 40h cm

FABRIC Polyester 600



FABRIC

Polyester 600













51

#### FABRIC

54 x 32 x 52h cm

B034

Polyester 600



#### FABRIC

Polyester 600



1009











FABRIC Nyl