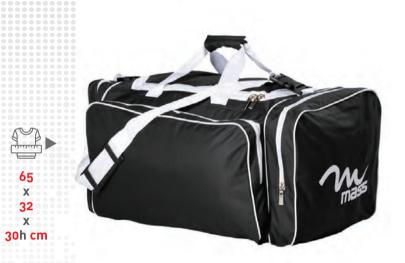

50

Mass

48 x 26 x 40h cm

FABRIC Polyester 600

FABRIC

Polyester 600

51

#### FABRIC

54 x 32 x 52h cm

B034

Polyester 600

#### FABRIC

Polyester 600

1009

FABRIC Nylon 240

FABRIC Polyester 600

**FRONT** 

**BACK** 