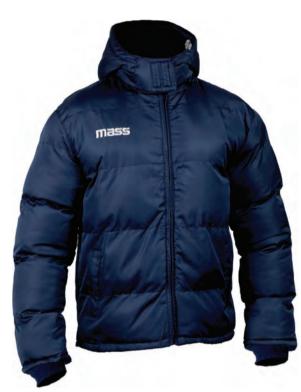

#### FABRIC

OUTSIDE
Polyester 100%
INSIDE
Polyester 100%

### FABRIC

OUTSIDE
Polyester 100%
INSIDE
Polyester 100%