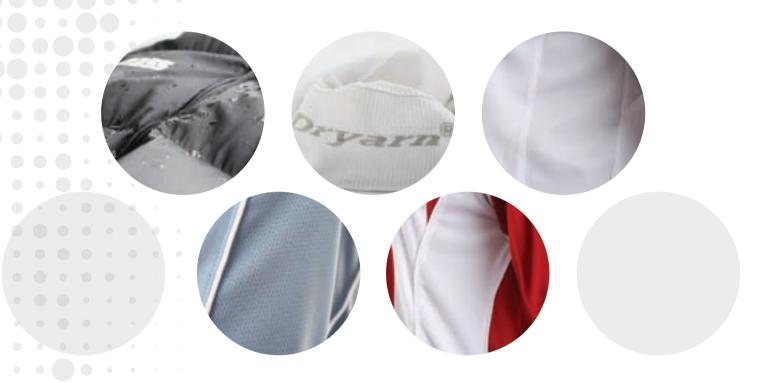

## **FABRICS**

T-Mesh

NylonFiber

**Poly**Cotton

**Polyester**Fresco

MET è il tessuto MASS che aderisce perfettamente al corpo offrendo leggerezza traspirabilità e resistenza

La microfibra, il top della tecnologia MASS, garantisce il meglio tra i capi tecnici da gara offrendo un design elegante e alla moda. Perfetta come wind-stopper, è il massimo in termini di traspirazione.

Il tessuto MESH è la tecnologia MASS che assicura la freschezza dei capi indossati. Lo speciale tessuto, opportunamente posizionato, permette la massima traspirazione con una sorprendente leggerezza.

il Nylon MASS è un tessuto altamente impermeabile e antivento che consente comunque la traspirazione corporea.

Ottenuto dalla combinazione tra più materiali, il POLYCOTTON è un tessuto speciale in grado di offrire all'atleta la freschezza del cotone e la leggerezza del Poliestere.

Tessuto in POLIESTERE dalla sorprendente freschezza, leggerezza e robustezza.

L' abbigliamento pratico e veloce caratterizzato dalla doppia vestibilità.

Tessuto prodotto con fibra altamente tecnologica, facilita l'allontanamento del sudore dal corpo verso l'esterno.

Grazie ad un particolare trattamento superficiale, questo tessuto leggero, pur essendo altamente impermeabile è anche estremamente traspirante.

È un'innovativa microfibra in polipropilene che garantisce elevati livelli di performance ai tessuti per intimo, abbigliamento sportivo e applicazioni tecniche speciali. MET is the MASS fabric that adheres perfectly to the body offering lightness, breathability and resistance

Microfiber, the best of MASS technology guarantees the ultimate in technical garments offering an eloquent and fashionable design. Perfect as wind-stopper, its the maximum in terms of perspiration.

MASS fabric, MESH is the MASS technology that assures the freshness of the garments worn. This special fabric, added in the right places, allows maximum transpiration with an amazing legeresse.

MASS nylon fabric is hightly waterproof and cuts the wind allowing corporeal transpiration.

POLYCOTTON, abtained from the combination of more materials, is special fabric that offers the athlete the coolness of cotton and the legeresse of polyester.

POLYESTER, a fabric that is cool, light and strong.

Pratical and fast sportswear characterized from the double wearability.

Fabric produced with a highly technology fiber facilitates the removal of sweat from the body towards the outside.

With a unique surface treatment, this light weight fabric, while being highly waterproof is also extremely transpirant.

Is an innovative polypropylene microfibre that guarantees high performance materials for underwear, sportswear, and special technical applications.