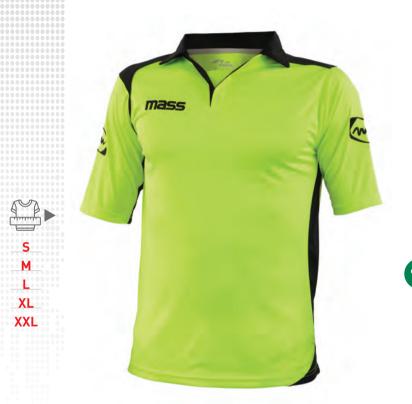

# KIT010 DRIBBLING

YS XXS

XS S M

XL

ML004

YYS

YS

XXS

XS

S

M

L

XL

XXL

**EVERTON** 

MATCHABLE WITH ABBINABILE CON PC007 SHOT (pag 27)