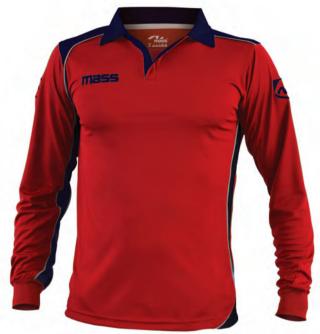

# KIT010 DRIBBLING

YS XXS

XS S M

XL

ML004

YYS

YS

XXS

XS

S

M

L

XL

XXL

**EVERTON** 

MATCHABLE WITH ABBINABILE CON PC007 SHOT (pag 27)