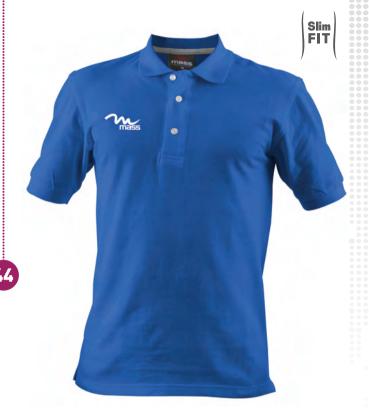

#### FABRIC

Polypropylene 40% Polyamide 55% Elastam 5%





#### FABRIC

Polypropylene 40% Polyamide 55% Elastam 5%





0003

0010



GT002 **FINLAND** 



MATCHABLE WITH ABBINABILE CON TRN016 PANTA VENUS (pag 28)



YS

XXS XS

S

M L

XL

XXL

YL



GT003 - JACKET **NEW ZEALAND** 

PT001 -TROUSERS **NEW ZEALAND** 





YS

XS

XL

XXL

#### FABRIC

40

New Polyester 100%





0304



0703

0203

1203



Polyester 100% Microfibra













**Polyester**Fresco



S

M L

YL





FRT009

GALE



FE001
STREET









YS

XXS XS

S

M L

XL

XXL YL

#### FABRIC

Polyester 100%





FABRIC Cotton 100%



YS

XXS

XS

S

M

L XL

XXL YL















M L XL

YS

XXS

XS

S

XXL YL

#### FABRIC

Polyester 100% Microfibra





Polyester 100%







0010





PR009

**LEVANTE** 



PROMO





YS

XXS XS

S

M

XL

XXL YL





4-11-11

M

XL

#### FABRIC

Cotton 100%



#### FABRIC

Cotton 100%



0003













XL

XXL

YL







YYS YS

XXS

XS

S M

Ľ

XL

XXL YL

#### FABRIC

OUTSIDE
Polyester 100%
INSIDE
Polyester 100%





### FABRIC

OUTSIDE
Polyester 100%
INSIDE
Polyester 100%





#### G015 **URALI**







#### G011 HIMALAYA





XL

XXL YL



#### FABRIC

XL XXL

> OUTSIDE Polyester 100% INSIDE Polyester 100%

Waterproof



#### FABRIC

OUTSIDE Polyester 100% INSIDE Polyester 100%













XL

XXL



#### G010 FUJI





XL

XXL YL

#### FABRIC

OUTSIDE Nylon 100% INSIDE Polyester 100%







0004



0010



OUTSIDE Polyester 100% INSIDE Polyester 100%





0004



0010











54 x 32 x 52h cm

50

Mass

48 x 26 x 40h cm

FABRIC Polyester 600



FABRIC