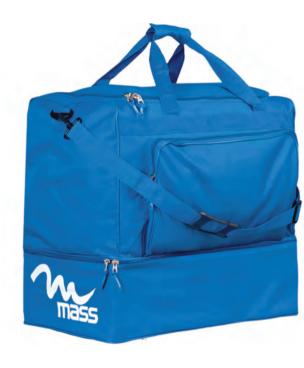

#### FABRIC

OUTSIDE Nylon 100% INSIDE Polyester 100%

0004

0010

OUTSIDE Polyester 100% INSIDE Polyester 100%

0004

0010

54 x 32 x 52h cm

50

Mass

48 x 26 x 40h cm

FABRIC Polyester 600

FABRIC

Polyester 600

51

#### FABRIC

54 x 32 x 52h cm

B034

Polyester 600