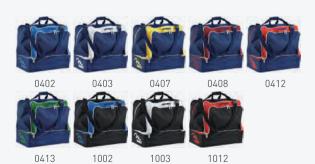

#### FABRIC

OUTSIDE Nylon 100% INSIDE Polyester 100%

0004

0010

OUTSIDE Polyester 100% INSIDE Polyester 100%

0004

0010

54 x 32 x 52h cm

50

Mass

48 x 26 x 40h cm

FABRIC Polyester 600

FABRIC

Polyester 600

51

#### FABRIC

54 x 32 x 52h cm

B034

Polyester 600