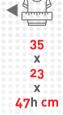

#### FABRIC

OUTSIDE Nylon 100% INSIDE Polyester 100%

0004

0010

OUTSIDE Polyester 100% INSIDE Polyester 100%

0004

0010

54 x 32 x 52h cm

50

Mass

48 x 26 x 40h cm

FABRIC Polyester 600

FABRIC

Polyester 600

51

#### FABRIC

54 x 32 x 52h cm

B034

Polyester 600