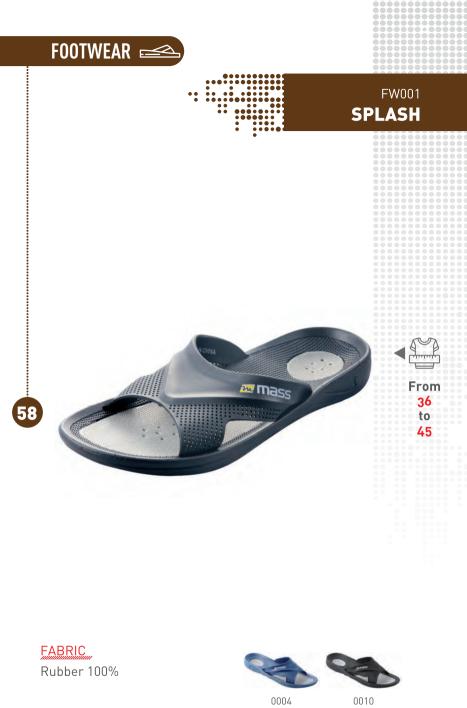

m

50

Mass

48 x 26 x 40h cm

FABRIC Polyester 600



FABRIC

Polyester 600













51

#### FABRIC

54 x 32 x 52h cm

B034

Polyester 600



#### FABRIC

Polyester 600



1009











FABRIC Nylon 240



FABRIC Polyester 600















**FRONT** 

**BACK** 

#### FABRIC

PU-BIK/2Y 2,7 mm Training - Match



BACK





PU-BIK/2Y 2,7 mm Training - Match











**FRONT** 













Hard e Firm ground

**Artificial** ground

**Soft** ground

Hard e Firm ground









BS023

DORADO









**FRONT** 

**BACK** 

#### FABRIC

PU-BIK/2Y 2,7 mm Training - Match





2107







FABRIC

TPU-PU 2.0/4 mm Training - Match





















**Artificial** ground

**Indoor** ground





BS024 CRUX





5

1007

FRONT

BACK



PU-BIK/2Y 2,7 mm *Training – Match* 































SENIOR

#### FABRIC

Polyester 100%



#### FABRIC

UNIQUE

Polyester 100%



ACC009

### GHIACCIO BUSTA









X 5







FABRIC















UNIQUE

FABRIC Plastic



FABRIC Cotton 100%









FRT008
YANKEE



FABRIC

Cotton 100%



FABRIC

Towelling Cotton 100%







## CAP101 **ZUCCOTTO**





#### UNIQUE

FABRIC Indududum Towelling Cotton 100%



0007



106 cm

FABRIC Acrylic 100%







0004





### **PARAORECCHIE**





CAP102
ZUCCOTTO
BICOLORE





UNIQUE



FABRIC

OUTSIDE Acrylic 100% INSIDE Pile 100%







0409



0412



FABRIC

Pile







### ACCESSORIES 🕮













UNIQUE

FABRIC Acrylic 100%



FABRIC Cotton 100%





0004

0010











#### FABRIC

UNIQUE

Polyester 100% Pile



#### FABRIC

UNIQUE

Pile 100% Polyester 100%







Cotton 90%