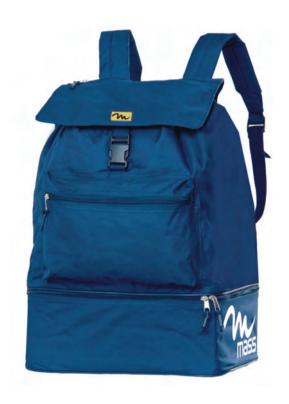

#### FABRIC

OUTSIDE Nylon 100% INSIDE Polyester 100%

0004

0010

OUTSIDE Polyester 100% INSIDE Polyester 100%

0004

0010

54 x 32 x 52h cm

50

Mass

48 x 26 x 40h cm

FABRIC Polyester 600

FABRIC

Polyester 600

51

#### FABRIC

54 x 32 x 52h cm

B034

Polyester 600