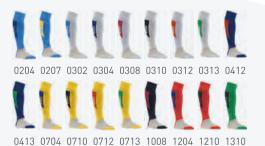

# TECHNICAL CHART COLOURS LIST

| COD. | COLORI           | COLOURS            | COLORES                 | COULEURS           | FARBEN            |
|------|------------------|--------------------|-------------------------|--------------------|-------------------|
| 01   | Arancio          | Orange             | Anaranjado              | Orange             | Orange            |
| 02   | Azzurro          | Royal              | Azul                    | Azur               | Royal             |
| 03   | Bianco           | White              | Blanco                  | Blanc              | Weiss             |
| 04   | Blu              | Blue               | Azul Marino             | Bleu               | Marine            |
| 05   | Celeste          | Sky                | Celeste                 | Ciel               | Himmel Blau       |
| 06   | Fuxia            | Fuchsia            | Fucsia                  | Fuchsia            | Fuchsie           |
| 07   | Giallo           | Yellow             | Amarillo                | Jaune              | Gelb              |
| 08   | Granata          | Burgundy           | Burdeos                 | Bordeux            | Burgund           |
| 09   | Grigio           | Grey               | Gris                    | Gris               | Grau              |
| 10   | Nero             | Black              | Negro                   | Noir               | Shwarz            |
| 11   | Rosa             | Pink               | Rosa                    | Rose               | Pink              |
| 12   | Rosso            | Red                | Rojo                    | Rouge              | Rot               |
| 13   | Verde            | Green              | Verde                   | Vert               | Grün              |
| 14   | Viola            | Violet             | Violeta                 | Violet             | Violett           |
| 15   | Blu Elettrico    | Electric Blue      | Azul Elèctrico          | Bleu Èlectrique    | Marine Elektrisch |
| 16   | Grigio Antracite | Anthracite Grey    | Gris Antracita          | Gris Anthracite    | Grau Anthrazit    |
| 17   | Verde Militare   | Military Green     | Verde Militare          | Vert Militaire     | Grün Militair     |
| 18   | Beige            | Beige              | Amarillento             | Beige              | Beige             |
| 19   | Blu Chiaro       | Light Blue         | Azul Claro              | Bleu Clair         | Hell Blau         |
| 20   | Oro              | Gold               | Oro                     | Or                 | Gold              |
| 21   | Perla            | Pearl              | Perla                   | Perle              | Perle             |
| 22   | Argento          | Silver             | Plata                   | Argent             | Silber            |
| 23   | Giallo Fluo      | Fluorescent Yellow | Amarillo Fluorescente   | Jaune Fluorescent  | Leuchtgelb        |
| 24   | Arancio Fluo     | Fluorescent Orange | Anaranjado Fluorescente | Orange Fluorescent | Leuchtorange      |
| 25   | Griogio Melange  | Gray Melange       | Mezcla de grises        | Gris Chinè         | Graumelange       |
| 26   | Magenta          | Magenta            | Magenta                 | Magenta            | Magenta           |
| 27   | Bianco Panna     | Cream              | Crema                   | Crème              | Cremefarben       |