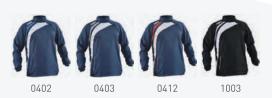

#### FABRIC

Polypropylene 40% Polyamide 55% Elastam 5%

0003

0010

GT002 **FINLAND** 

MATCHABLE WITH ABBINABILE CON TRN016 PANTA VENUS (pag 28)

YS

XXS XS

S

M L

XL

XXL

YL

GT003 - JACKET **NEW ZEALAND** 

PT001 -TROUSERS **NEW ZEALAND** 

YS