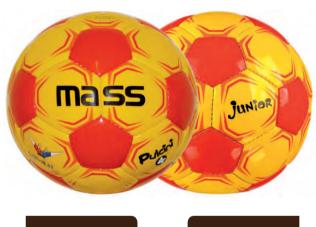

#### FABRIC

OUTSIDE
Polyester 100%
INSIDE
Polyester 100%





### FABRIC

OUTSIDE
Polyester 100%
INSIDE
Polyester 100%





#### G015 **URALI**







#### G011 HIMALAYA





XL

XXL YL



#### FABRIC

XL XXL

> OUTSIDE Polyester 100% INSIDE Polyester 100%

Waterproof



#### FABRIC

OUTSIDE Polyester 100% INSIDE Polyester 100%













XL

XXL



#### G010 FUJI





XL

XXL YL

#### FABRIC

OUTSIDE Nylon 100% INSIDE Polyester 100%







0004



0010



OUTSIDE Polyester 100% INSIDE Polyester 100%





0004



0010











54 x 32 x 52h cm

50

Mass

48 x 26 x 40h cm

FABRIC Polyester 600



FABRIC

Polyester 600













51

#### FABRIC

54 x 32 x 52h cm

B034

Polyester 600



#### FABRIC

Polyester 600



1009











FABRIC Nylon 240



FABRIC Polyester 600















**FRONT** 

**BACK** 

#### FABRIC

PU-BIK/2Y 2,7 mm Training - Match



BACK





PU-BIK/2Y 2,7 mm Training - Match











**FRONT** 













Hard e Firm ground

**Artificial** ground

**Soft** ground

Hard e Firm ground









BS023

DORADO









**FRONT** 

**BACK** 

#### FABRIC

PU-BIK/2Y 2,7 mm Training - Match





2107







FABRIC

TPU-PU 2.0/4 mm Training - Match





















**Artificial** ground

**Indoor** ground





BS024 CRUX





5

1007

FRONT

BACK



PU-BIK/2Y 2,7 mm *Training – Match* 































SENIOR

#### FABRIC

Polyester 100%



#### FABRIC

UNIQUE

Polyester 100%



ACC009

### GHIACCIO BUSTA









X 5







FABRIC















UNIQUE

FABRIC Plastic



FABRIC Cotton 100%









FRT008
YANKEE



FABRIC

Cott