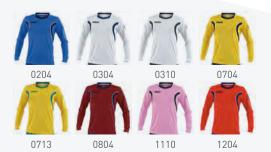

# TECHNICAL CHART COLOURS LIST

| COD. | COLORI           | COLOURS            | COLORES                 | COULEURS           | FARBEN            |
|------|------------------|--------------------|-------------------------|--------------------|-------------------|
| 01   | Arancio          | Orange             | Anaranjado              | Orange             | Orange            |
| 02   | Azzurro          | Royal              | Azul                    | Azur               | Royal             |
| 03   | Bianco           | White              | Blanco                  | Blanc              | Weiss             |
| 04   | Blu              | Blue               | Azul Marino             | Bleu               | Marine            |
| 05   | Celeste          | Sky                | Celeste                 | Ciel               | Himmel Blau       |
| 06   | Fuxia            | Fuchsia            | Fucsia                  | Fuchsia            | Fuchsie           |
| 07   | Giallo           | Yellow             | Amarillo                | Jaune              | Gelb              |
| 08   | Granata          | Burgundy           | Burdeos                 | Bordeux            | Burgund           |
| 09   | Grigio           | Grey               | Gris                    | Gris               | Grau              |
| 10   | Nero             | Black              | Negro                   | Noir               | Shwarz            |
| 11   | Rosa             | Pink               | Rosa                    | Rose               | Pink              |
| 12   | Rosso            | Red                | Rojo                    | Rouge              | Rot               |
| 13   | Verde            | Green              | Verde                   | Vert               | Grün              |
| 14   | Viola            | Violet             | Violeta                 | Violet             | Violett           |
| 15   | Blu Elettrico    | Electric Blue      | Azul Elèctrico          | Bleu Èlectrique    | Marine Elektrisch |
| 16   | Grigio Antracite | Anthracite Grey    | Gris Antracita          | Gris Anthracite    | Grau Anthrazit    |
| 17   | Verde Militare   | Military Green     | Verde Militare          | Vert Militaire     | Grün Militair     |
| 18   | Beige            | Beige              | Amarillento             | Beige              | Beige             |
| 19   | Blu Chiaro       | Light Blue         | Azul Claro              | Bleu Clair         | Hell Blau         |
| 20   | Oro              | Gold               | Oro                     | Or                 | Gold              |
| 21   | Perla            | Pearl              | Perla                   | Perle              | Perle             |
| 22   | Argento          | Silver             | Plata                   | Argent             | Silber            |
| 23   | Giallo Fluo      | Fluorescent Yellow | Amarillo Fluorescente   | Jaune Fluorescent  | Leuchtgelb        |
| 24   | Arancio Fluo     | Fluorescent Orange | Anaranjado Fluorescente | Orange Fluorescent | Leuchtorange      |
| 25   | Griogio Melange  | Gray Melange       | Mezcla de grises        | Gris Chinè         | Graumelange       |
| 26   | Magenta          | Magenta            | Magenta                 | Magenta            | Magenta           |
| 27   | Bianco Panna     | Cream              | Crema                   | Crème              | Cremefarben       |