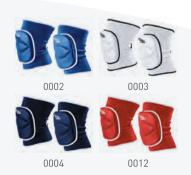

#### FABRIC

54 x 32 x 52h cm

B034

Polyester 600



#### FABRIC

Polyester 600



1009











FABRIC Nylon 240



FABRIC Polyester 600















**FRONT** 

**BACK** 

#### FABRIC

PU-BIK/2Y 2,7 mm Training - Match



BACK





PU-BIK/2Y 2,7 mm Training - Match











**FRONT** 













Hard e Firm ground

**Artificial** ground

**Soft** ground

Hard e Firm ground









BS023

DORADO









**FRONT** 

**BACK** 

#### FABRIC

PU-BIK/2Y 2,7 mm Training - Match





2107







FABRIC

TPU-PU 2.0/4 mm Training - Match





















**Artificial** ground

**Indoor** ground





BS024 CRUX





5

1007

FRONT

BACK



PU-BIK/2Y 2,7 mm *Training – Match* 































SENIOR

#### FABRIC

Polyester 100%



#### FABRIC

UNIQUE

Polyester 100%



ACC009

### GHIACCIO BUSTA









X 5







FABRIC















UNIQUE

FABRIC Plastic



FABRIC Cotton 100%









FRT008
YANKEE



FABRIC

Cotton 100%



FABRIC

Towelling Cotton 100%







## CAP101 **ZUCCOTTO**





#### UNIQUE

FABRIC Indududum Towelling Cotton 100%



0007



106 cm

FABRIC Acrylic 100%







0004





### **PARAORECCHIE**





CAP102
ZUCCOTTO
BICOLORE





UNIQUE



FABRIC

OUTSIDE Acrylic 100% INSIDE Pile 100%







0409



0412



FABRIC

Pile







### ACCESSORIES 🕮













UNIQUE

FABRIC Acrylic 100%



FABRIC Cotton 100%





0004

0010











#### FABRIC

UNIQUE

Polyester 100% Pile



#### FABRIC

UNIQUE

Pile 100% Polyester 100%







Cotton 90% Polyamide 10%



#### FABRIC

Polypropylene





### EQUIPMENTS <u>A</u>









Height 30