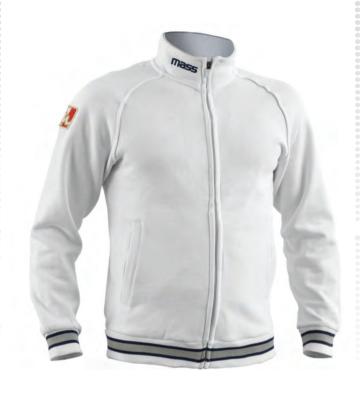

# K0001 **JOLLY**

# FABRIC

Polyester 100%

0004

0007 size junior only

0013 FLUO

KID

JUNIOR SENIOR