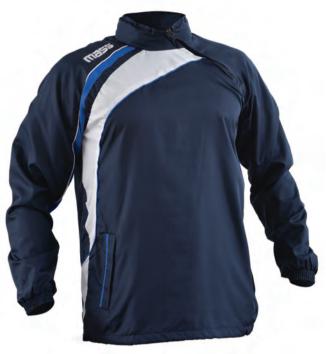

# KIT010 DRIBBLING

YS XXS

XS S M

XL

ML004

YYS

YS

XXS

XS

S

M

L

XL

XXL

**EVERTON** 

MATCHABLE WITH ABBINABILE CON PC007 SHOT (pag 27)