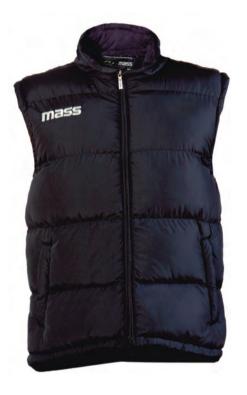

#### G011 HIMALAYA

XL

XXL YL

#### FABRIC

XL XXL

> OUTSIDE Polyester 100% INSIDE Polyester 100%

Waterproof