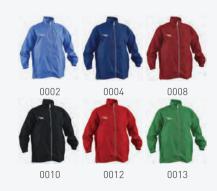

n 92% Spandex 8%















# **BOSTON**





# **DOUBLE**







REVERSE

# FABRIC

XL

XXL

YL

YYL

Polyester 100%





# FABRIC

YS XXS XS

S

M

L

XL

XXL YL









## TRN009

YS

XXS

XS

S

M

L

XL

XXL

YL

# **NEPTUNE**



MATCHABLE WITH ABBINABILE CON TRN010 MOON (pag 28) TRN016 P.VENUS (pag 28) PC007 **SHOT** 



YYS YS

XXS

XS S

M

Carre XL

XXL YL



# FABRIC

New Polyester 100%



## FABRIC







# TRN016 **PANTA VENUS**



# TRN010 MOON









M T: XL

XXL YL

DETAIL

# FABRIC

28

New Polyester 100%



# FABRIC

New Polyester 100%



0004

0010





YS XXS XS

S

XL XXL





# TRN008 SATURN





XL

XXL

# FABRIC

Polyester 85% Cotton 15%





FABRIC

Nylon 100%







### 0 TRAINING















XL

XXL

30

XXS XS

YS

S M

XL

XXL

# FABRIC

Nylon 100%













# K0001 **JOLLY**







# FABRIC

Polyester 100%





0004









0007 size junior only

0013 FLUO











KID

JUNIOR SENIOR







# FABRIC

Polyester 70% Cotton 15% Elastam 15%



# FABRIC

**JUNIOR** 

SENIOR

Polyester 70% Cotton 15% Elastam 15%











Nylon 100%







#### M1005 CICLONE





XXS/XS S/M L/XL XXL/YL





XXS XS

S

M L

XL

XXL

BACK

#### FABRIC

Polypropylene 40% Polyamide 55% Elastam 5%





#### FABRIC

OUTSIDE
Wool 100%
INSIDE
Cotton 100%



0003



### PLATINUM



# VORTICE





L/XL

XXL/YL







37

#### FABRIC

Polypropylene 40% Polyamide 55% Elastam 5%





#### FABRIC

Polyamide 96% Elastam 4%



0010

### UNDERWEAR T





### **TITANIUM**











DETAIL







S/M L/XL XXL/YL

#### FABRIC

Polypropylene 40% Polyamide 55% Elastam 5%