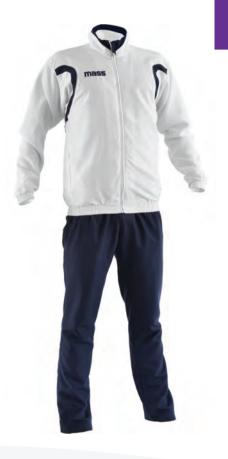

# KIT010 DRIBBLING

YS XXS

XS S M

XL

ML004

YYS

YS

XXS

XS

S

M

L

XL

XXL

**EVERTON** 

MATCHABLE WITH ABBINABILE CON PC007 SHOT (pag 27)