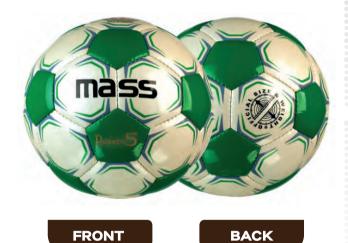

aterproof



#### FABRIC

OUTSIDE Polyester 100% INSIDE Polyester 100%













XL

XXL



#### G010 FUJI





XL

XXL YL

#### FABRIC

OUTSIDE Nylon 100% INSIDE Polyester 100%







0004



0010



OUTSIDE Polyester 100% INSIDE Polyester 100%





0004



0010











54 x 32 x 52h cm

50

Mass

48 x 26 x 40h cm

FABRIC Polyester 600



FABRIC

Polyester 600













51

#### FABRIC

54 x 32 x 52h cm

B034

Polyester 600



#### FABRIC

Polyester 600



1009











FABRIC Nylon 240



FABRIC Polyester 600















**FRONT** 

**BACK** 

#### FABRIC

PU-BIK/2Y 2,7 mm Training - Match



BACK





PU-BIK/2Y 2,7 mm Training - Match











**FRONT** 













Hard e Firm ground

**Artificial** ground

**Soft** ground

Hard e Firm ground









BS023

DORADO









**FRONT** 

**BACK** 

#### FABRIC

PU-BIK/2Y 2,7 mm Training - Match





2107







FABRIC

TPU-PU 2.0/4 mm Training - Match





















**Artificial** ground

**Indoor** ground





BS024 CRUX





5

1007

FRONT

BACK



PU-BIK/2Y 2,7 mm *Training – Match* 































SENIOR

#### FABRIC

Polyester 100%



#### FABRIC

UNIQUE

Polyester 100%



ACC009

### GHIACCIO BUSTA









X 5







FABRIC















UNIQUE

FABRIC Plastic



FABRIC Cotton 100%









FRT008
YANKEE



FABRIC

Cotton 100%



FABRIC

Towelling Cotton 100%







## CAP101 **ZUCCOTTO**





#### UNIQUE

FABRIC Indududum Towelling Cotton 100%



0007



106 cm

FABRIC Acrylic 100%







0004





### **PARAORECCHIE**





CAP102
ZUCCOTTO
BICOLORE





UNIQUE



FABRIC

OUT