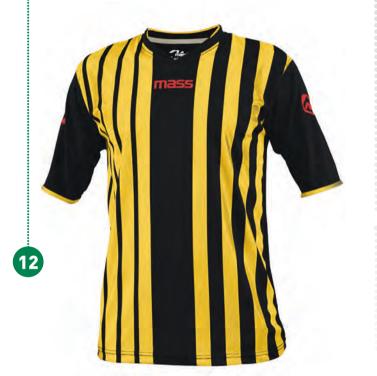

XS

S

M

L

XL

XXL

**EVERTON** 

MATCHABLE WITH ABBINABILE CON PC007 SHOT (pag 27)