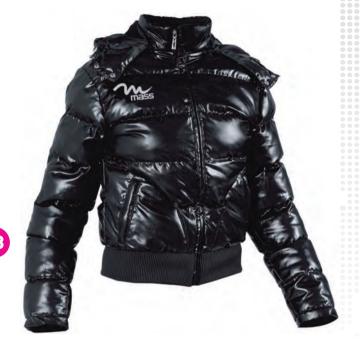

#### G010 FUJI

XL

XXL YL

#### FABRIC

OUTSIDE Nylon 100% INSIDE Polyester 100%

0004

0010

OUTSIDE Polyester 100% INSIDE Polyester 100%

0004

0010

54 x 32 x 52h cm