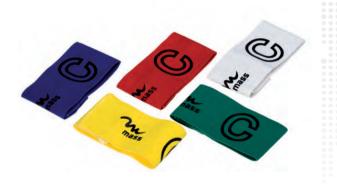

s

48 x 26 x 40h cm

FABRIC Polyester 600



FABRIC

Polyester 600













51

#### FABRIC

54 x 32 x 52h cm

B034

Polyester 600



#### FABRIC

Polyester 600



1009











FABRIC Nylon 240



FABRIC Polyester 600















**FRONT** 

**BACK** 

#### FABRIC

PU-BIK/2Y 2,7 mm Training - Match



BACK





PU-BIK/2Y 2,7 mm Training - Match











**FRONT** 













Hard e Firm ground

**Artificial** ground

**Soft** ground

Hard e Firm ground









BS023

DORADO









**FRONT** 

**BACK** 

#### FABRIC

PU-BIK/2Y 2,7 mm Training - Match





2107







FABRIC

TPU-PU 2.0/4 mm Training - Match





















**Artificial** ground

**Indoor** ground





BS024 CRUX





5

1007

FRONT

BACK



PU-BIK/2Y 2,7 mm *Training – Match* 































SENIOR

#### FABRIC

Polyester 100%



#### FABRIC

UNIQUE

Polyester 100%



ACC009

### GHIACCIO BUSTA









X 5







FABRIC















UNIQUE

FABRIC Plastic



FABRIC Cotton 100%









FRT008
YANKEE



FABRIC

Cotton 100%



FABRIC

Towelling Cotton 100%







## CAP101 **ZUCCOTTO**





#### UNIQUE

FABRIC Indududum Towelling Cotton 100%



0007



106 cm

FABRIC Acrylic 100%







0004





### **PARAORECCHIE**





CAP102
ZUCCOTTO
BICOLORE





UNIQUE



FABRIC

OUTSIDE Acrylic 100% INSIDE Pile 100%







0409



0412



FABRIC

Pile







### ACCESSORIES 🕮













UNIQUE

FABRIC Acrylic 100%



FABRIC Cotton 100%





0004

0010











#### FABRIC

UNIQUE

Polyester 100% Pile



#### FABRIC

UNIQUE

Pile 100% Polyester 100%







Cotton 90% Polyamide