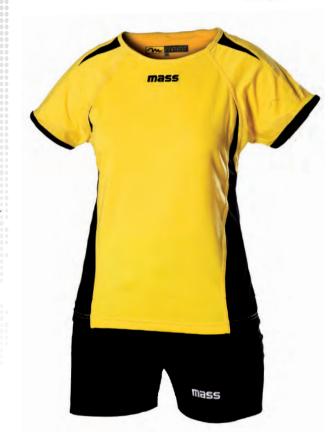

# VOLLEY

**GAZELLE** 

**SWAN** 

XL

XXL

YL

XXS

XS S

# FABRIC

Cotton 92% Spandex 8%