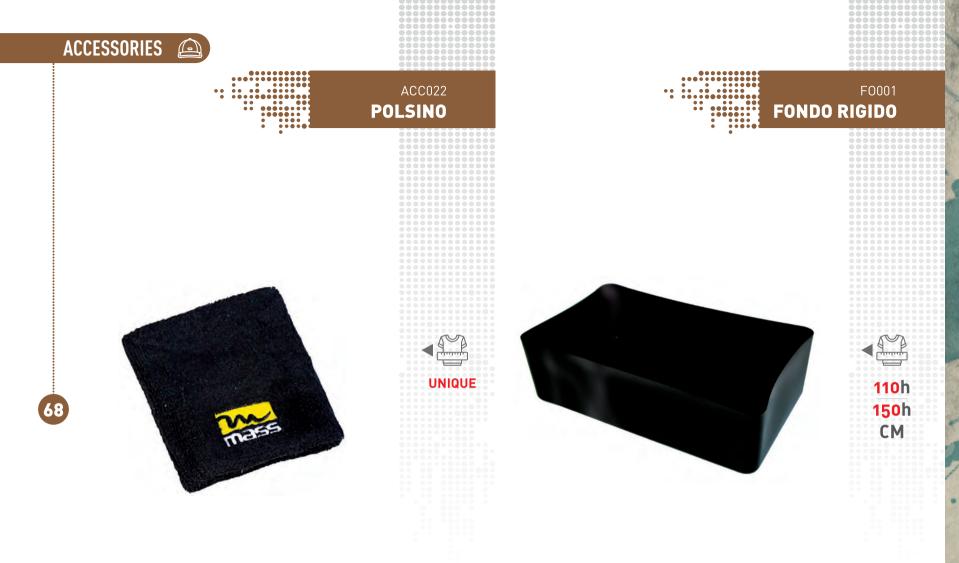

#### FABRIC

UNIQUE

Polyester 100%

ACC009

### GHIACCIO BUSTA

X 5

FABRIC

UNIQUE

FABRIC Plastic

FABRIC Cotton 100%

FRT008
YANKEE

FABRIC