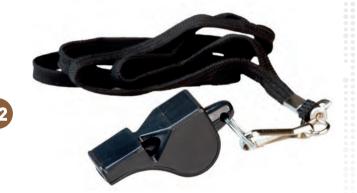

BRIC

Polyester 600



1009











FABRIC Nylon 240



FABRIC Polyester 600















**FRONT** 

**BACK** 

#### FABRIC

PU-BIK/2Y 2,7 mm Training - Match



BACK





PU-BIK/2Y 2,7 mm Training - Match











**FRONT** 













Hard e Firm ground

**Artificial** ground

**Soft** ground

Hard e Firm ground









BS023

DORADO









**FRONT** 

**BACK** 

#### FABRIC

PU-BIK/2Y 2,7 mm Training - Match





2107







FABRIC

TPU-PU 2.0/4 mm Training - Match





















**Artificial** ground

**Indoor** ground





BS024 CRUX





5

1007

FRONT

BACK



PU-BIK/2Y 2,7 mm *Training – Match* 































SENIOR

#### FABRIC

Polyester 100%



#### FABRIC

UNIQUE

Polyester 100%



ACC009

### GHIACCIO BUSTA









X 5







FABRIC















UNIQUE

FABRIC Plastic



FABRIC Cotton 100%









FRT008
YANKEE



FABRIC

Cotton 100%



FABRIC

Towelling Cotton 100%







## CAP101 **ZUCCOTTO**





#### UNIQUE

FABRIC Indududum Towelling Cotton 100%



0007



106 cm

FABRIC Acrylic 100%







0004





### **PARAORECCHIE**





CAP102
ZUCCOTTO
BICOLORE





UNIQUE



FABRIC

OUTSIDE Acrylic 100% INSIDE Pile 100%







0409



0412



FABRIC

Pile







### ACCESSORIES 🕮













UNIQUE

FABRIC Acrylic 100%



FABRIC Cotton 100%





0004

0010











#### FABRIC

UNIQUE

Polyester 100% Pile



#### FABRIC

UNIQUE

Pile 100% Polyester 100%







Cotton 90% Polyamide 10%



#### FABRIC

Polypropylene





### EQUIPMENTS <u>A</u>









Height 30 cm





48

x **40** cm

FABRIC

PΕ



FABRIC

PVC